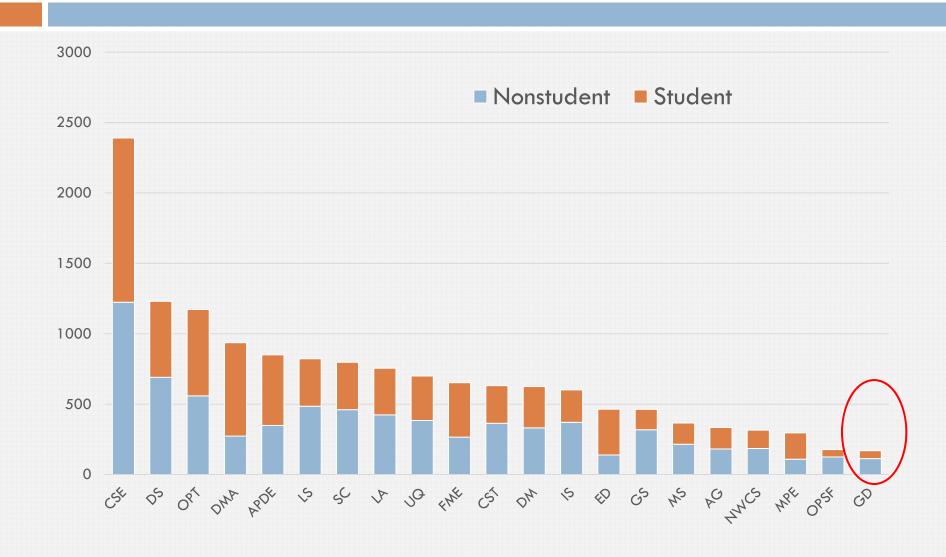

discounts for Early Career, Outreach, and members of Reciprocal Societies

## Benefits of SIAM Membership

- SIAM News
- SIAM Review
- Unwrapped
- 80-90% journal discount
- 30% book discount
- 20-30% conference discount
- Eligible to nominate or be nominated as a SIAM
   Fellow

- Participate in SIAM Governance
- Join SIAM Activity Groups
  - Nominate 2 Students for free membership
  - Prizes to recognize excellence
    - CML Combined Membership Directory

## For SIAM Student Members

- Free or discounted memberships
- Student Chapters
- Prizes
- Educational Resources
- Fellowship and research opportunities

- Career options and guidance
- Join 2 SIAM Activity
   Groups for free!



## SIAG/GD Membership Report

As of 12/31/2016

# SIAG/GD Membership History



## Overall SIAG Membership



# SIAG/GD Member Demographics



## SIAG/GD Members By Employer Type



## SIAG/GD Membership by Gender

## Non Students



#### **Students**



# SIAG/GD Departments



# SIAG/GD Members By Geography



## SIAG/GD Future Plans

- Early career prize
- John A. Gregory Award
- New topics for SIAG/GD
- Collaboration with SIAG/AG
- SIAGA journal

# SIAG/GD Contacts

Chair: Kai Hormann

kai.hormann@usi.ch

Vice Chair: Heidi E. I. Dahl

heidi.dahl@sintef.no

Program Director: Carolina Vittoria Beccari

carolina.beccari2@unibo.it

Secretary: Bonita V. Saunders

bonita.saunders@nist.gov