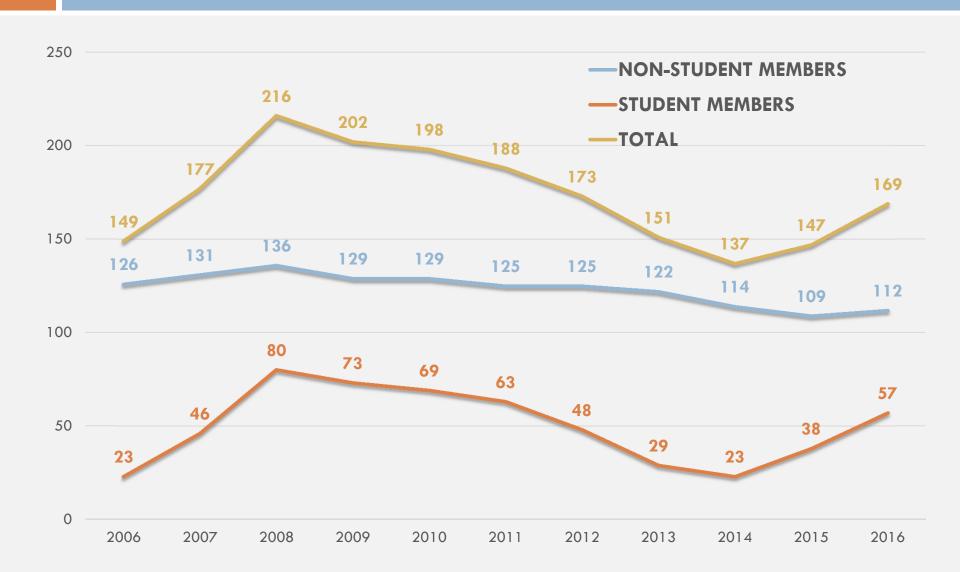

(normally \$161.50)
- Further discounts for Early Career, Outreach, and members of Reciprocal Societies

## Benefits of SIAM Membership

- SIAM News
- SIAM Review
- Unwrapped
- 80-90% journal discount
- 30% book discount
- 20-30% conference discount
- Eligible to nominate or be nominated as a SIAM
   Fellow

- Participate in SIAM Governance
- Join SIAM Activity Groups
  - Nominate 2 Students for free membership
  - Prizes to recognize excellence
    - CML Combined Membership Directory

## For SIAM Student Members

- Free or discounted memberships
- Student Chapters
- Prizes
- Educational Resources
- Fellowship and research opportunities

- Career options and guidance
- Join 2 SIAM Activity
   Groups for free!



## SIAG/GD Membership Report

As of 12/31/2016

# SIAG/GD Membership History



## Overall SIAG Membership



# SIAG/GD Member Demographics



## SIAG/GD Members By Employer Type



## SIAG/GD Membership by Gender

## Non Students



#### **Students**



# SIAG/GD Departments



# SIAG/GD Members By Geography



## SIAG/GD Future Plans

- Early career prize
- John A. Gregory Award
- New topics for SIAG/GD
- Collaboration with SIAG/AG
- SIAGA journal

# SIAG/GD Contacts

Chair: Kai Hormann

kai.hormann@usi.ch

Vice Chair: Heidi E. I. Dahl

heidi.dahl@sintef.no

Program Director: Carolina Vittoria Beccari

carolina.beccari2@unibo.it

Secretary: Bonita V. Saunders

bonita.saunders@nist.gov